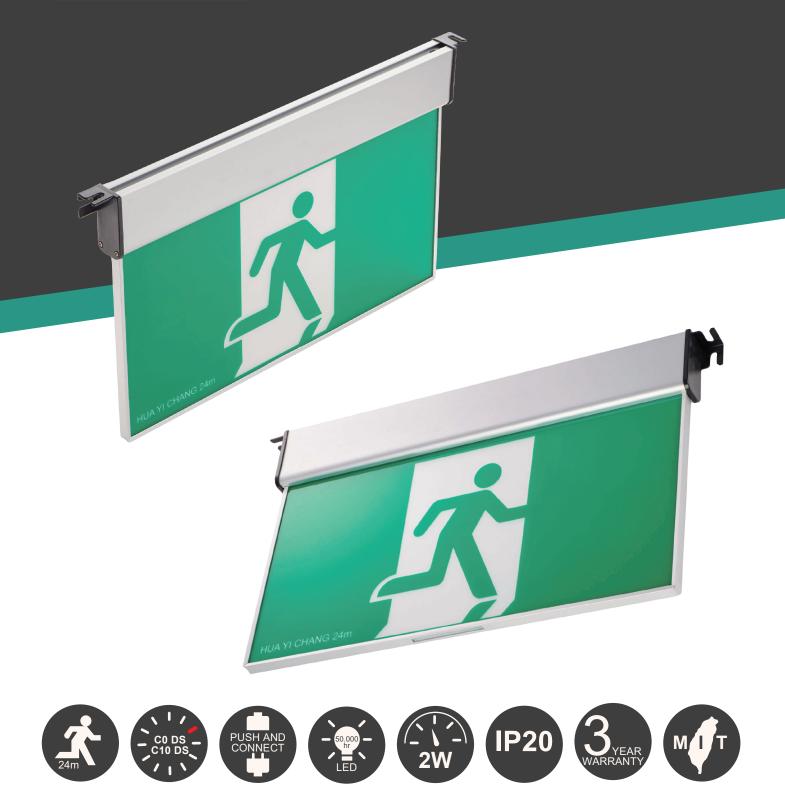

## C401LEDSC-AU

|             | Model Number                                                                                                                                                                                                                                                                                                                                                                                          |                                                                               |
|-------------|-------------------------------------------------------------------------------------------------------------------------------------------------------------------------------------------------------------------------------------------------------------------------------------------------------------------------------------------------------------------------------------------------------|-------------------------------------------------------------------------------|
| ltem        | Model Number                                                                                                                                                                                                                                                                                                                                                                                          | C401LEDSC -AU                                                                 |
|             | Description                                                                                                                                                                                                                                                                                                                                                                                           | High -brightness LED illuminates in both normal and the event of an emergency |
|             | N/ 1/                                                                                                                                                                                                                                                                                                                                                                                                 |                                                                               |
| Input       | Voltage<br>-                                                                                                                                                                                                                                                                                                                                                                                          | 110VAC ~ 240VAC                                                               |
|             | Frequency                                                                                                                                                                                                                                                                                                                                                                                             | 50/60Hz                                                                       |
| Output      | Light Source                                                                                                                                                                                                                                                                                                                                                                                          | High efficacy LEDX20                                                          |
|             | Power Consumption                                                                                                                                                                                                                                                                                                                                                                                     | Fully charged(Standby) 3W (Bat +0.5W)                                         |
|             | Battery                                                                                                                                                                                                                                                                                                                                                                                               | Ni Cd 3.6V 800mAh                                                             |
|             | Emergency Duration                                                                                                                                                                                                                                                                                                                                                                                    | Over 2 hours                                                                  |
| Physical    | Enclosure                                                                                                                                                                                                                                                                                                                                                                                             | Aluminum Alloy                                                                |
|             | Mounting                                                                                                                                                                                                                                                                                                                                                                                              | Wall mount or Ceiling mount                                                   |
|             | Dimensions L x W x H                                                                                                                                                                                                                                                                                                                                                                                  | 410mm x 235mm x 25mm                                                          |
|             | Weight                                                                                                                                                                                                                                                                                                                                                                                                | 1.21 KG                                                                       |
|             | IP rating                                                                                                                                                                                                                                                                                                                                                                                             | IP 20                                                                         |
| Control     | Charger                                                                                                                                                                                                                                                                                                                                                                                               | 0.03C $\sim$ 0.1C trickling charge                                            |
|             | Protection                                                                                                                                                                                                                                                                                                                                                                                            | an overcharge and overcurrent detection circuit, switches off automatically   |
|             | Testing                                                                                                                                                                                                                                                                                                                                                                                               | Manual test switch                                                            |
|             | Indicator                                                                                                                                                                                                                                                                                                                                                                                             | Red LED lights up when plugged in                                             |
| Environment | Operating Temperature                                                                                                                                                                                                                                                                                                                                                                                 | 5°C to 45°C                                                                   |
|             | Relative Humidity                                                                                                                                                                                                                                                                                                                                                                                     | 0 to 95%                                                                      |
| Features    | <ol> <li>The long service life of up to 50,000 hours</li> <li>Light source life is 22 years</li> <li>Injection -molded polycarbonate housing and acrylic diffuser with pictogram legends</li> <li>24m viewing distance</li> <li>High -density storage LiCoO2 batteries</li> <li>Diffuser &amp; pictogram inserts included</li> <li>Aesthetically pleasing designs</li> <li>Easy to install</li> </ol> |                                                                               |
|             |                                                                                                                                                                                                                                                                                                                                                                                                       |                                                                               |