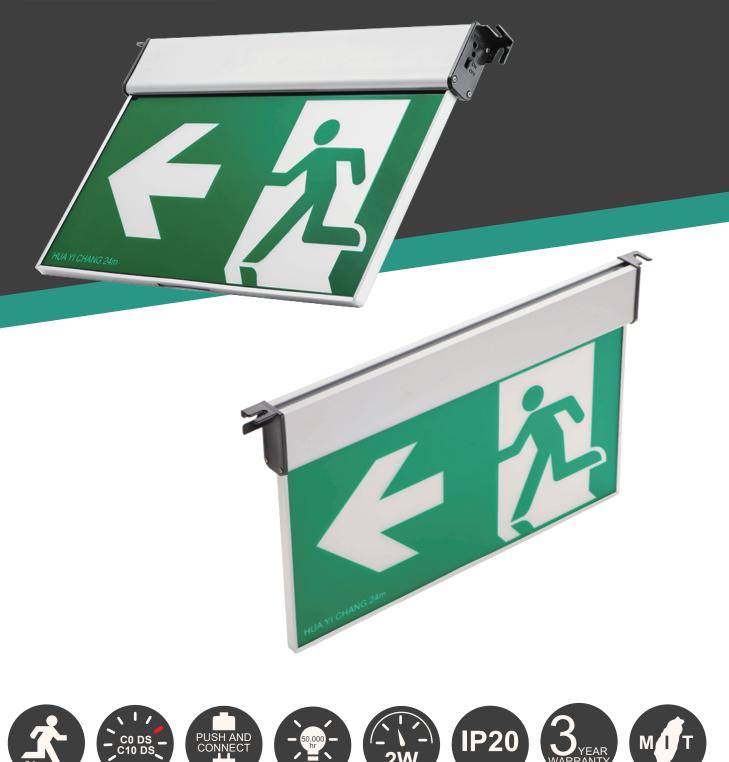

## Emergency Exit Light

## C402LEDSC-AU

|             | Model Number                                                                                                                                                                                                                                                                                                                                                                                          | C402LEDSC -AU                                                                 |
|-------------|-------------------------------------------------------------------------------------------------------------------------------------------------------------------------------------------------------------------------------------------------------------------------------------------------------------------------------------------------------------------------------------------------------|-------------------------------------------------------------------------------|
| ltem        | Model Number                                                                                                                                                                                                                                                                                                                                                                                          |                                                                               |
|             | Description                                                                                                                                                                                                                                                                                                                                                                                           | High -brightness LED illuminates in both normal and the event of an emergency |
|             | ) /alta a a                                                                                                                                                                                                                                                                                                                                                                                           |                                                                               |
| Input       | Voltage                                                                                                                                                                                                                                                                                                                                                                                               | 110VAC ~ 240VAC                                                               |
|             | Frequency                                                                                                                                                                                                                                                                                                                                                                                             | 50/60Hz                                                                       |
| Output      | Light Source                                                                                                                                                                                                                                                                                                                                                                                          | High efficacy LEDX20                                                          |
|             | Power Consumption                                                                                                                                                                                                                                                                                                                                                                                     | Fully charged(Standby) 3W (Bat +0.5W)                                         |
|             | Battery                                                                                                                                                                                                                                                                                                                                                                                               | Ni Cd 3.6V 800mAh                                                             |
|             | Emergency Duration                                                                                                                                                                                                                                                                                                                                                                                    | Over 2 hours                                                                  |
| Physical    | Enclosure                                                                                                                                                                                                                                                                                                                                                                                             | Aluminum Alloy                                                                |
|             | Mounting                                                                                                                                                                                                                                                                                                                                                                                              | Wall mount or Ceiling mount                                                   |
|             | Dimensions L x W x H                                                                                                                                                                                                                                                                                                                                                                                  | 410mm x 235mm x 25mm                                                          |
|             | Weight                                                                                                                                                                                                                                                                                                                                                                                                | 1.21 KG                                                                       |
|             | IP rating                                                                                                                                                                                                                                                                                                                                                                                             | IP 20                                                                         |
| Control     | Charger                                                                                                                                                                                                                                                                                                                                                                                               | 0.03C $\sim$ 0.1C trickling charge                                            |
|             | Protection                                                                                                                                                                                                                                                                                                                                                                                            | an overcharge and overcurrent detection circuit, switches off automatically   |
|             | Testing                                                                                                                                                                                                                                                                                                                                                                                               | Manual test switch                                                            |
|             | Indicator                                                                                                                                                                                                                                                                                                                                                                                             | Red LED lights up when plugged in                                             |
| Environment | Operating Temperature                                                                                                                                                                                                                                                                                                                                                                                 | 5°C to 45°C                                                                   |
|             | Relative Humidity                                                                                                                                                                                                                                                                                                                                                                                     | 0 to 95%                                                                      |
| Features    | <ol> <li>The long service life of up to 50,000 hours</li> <li>Light source life is 22 years</li> <li>Injection -molded polycarbonate housing and acrylic diffuser with pictogram legends</li> <li>24m viewing distance</li> <li>High -density storage LiCoO2 batteries</li> <li>Diffuser &amp; pictogram inserts included</li> <li>Aesthetically pleasing designs</li> <li>Easy to install</li> </ol> |                                                                               |
|             |                                                                                                                                                                                                                                                                                                                                                                                                       |                                                                               |